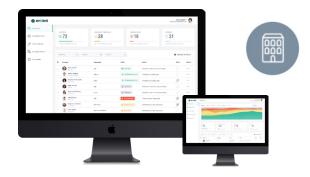

## Demonstrate Action, Accountability and Compliance

**Evident's Health Status app** synthesizes daily health monitoring results in a single, easy-to-use dashboard for HR administrators to build trust through transparency with employees and demonstrate compliance to regulators and action/accountability to stakeholders.

#### Employer access admin dashboard to view risk scores

Enables visibility and actions at individual and aggregate levels

**Regularly** and **privately** communicate health information with your people. Get a **clear indication of risk** based on your company policies. Keep a **clear, immutable record** of all data to prove compliance.