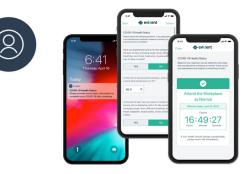

#### Multiple data sources tied to an employee-facing app

Health surveys, medical records, vital signs, contact tracing, etc.

#### Employer access admin dashboard to view risk scores

Enables visibility and actions at individual and aggregate levels

**Regularly** and **privately** communicate health information with your people. Get a **clear indication of risk** based on your company policies. Keep a **clear, immutable record** of all data to prove compliance.